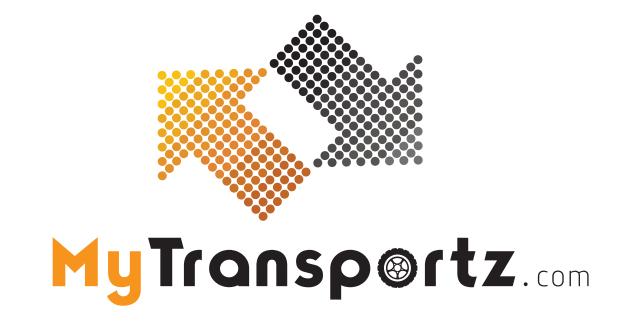

#### 6 MyTransportz.com

Description : mytransportz.com is the portal for online road transport specially made for truck transport. Orange Arrow Indicates upward direction which means it departs from one place to another (Departure Point). Black arrow Indicates downward direction which means it arrives from one place to another (Arrival Point). DOTS are the indication of freight / Load / Stuff, at the bottom dark dots indicates heavy load, in the middle dots represents medium load, at the top dots are lighter indicates lighter load

Logo Type : Brand Mark Logo-Design

Color Palette :

Website : http://www.mytransportz.com