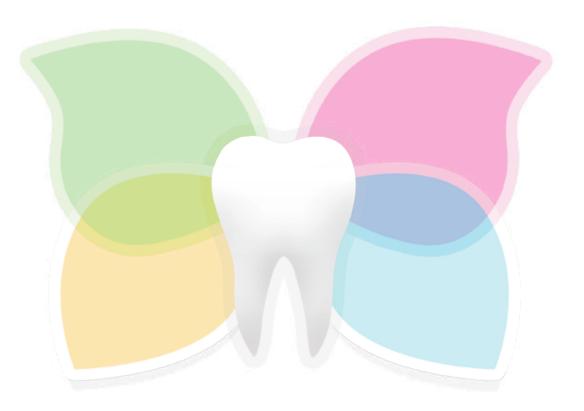

#### 1 Dr.Patni Dental Clinic

Description : Logo elements indicates dentist work, flying wings of butterfly indicates care about child teeth as the client is child specialist. Entire logo concept invokes tooth fairy concept.