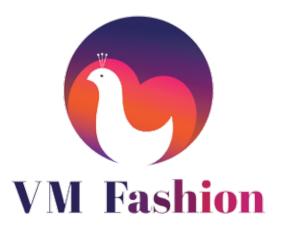

Color Palette :

Website : http://itsmyresume.me

Description : V M Fashion Collection logo specially made for women's dress shop. pecock is mold with V shape and also represents delicacy. purpul & pink gradient background color to represents M letter formation.