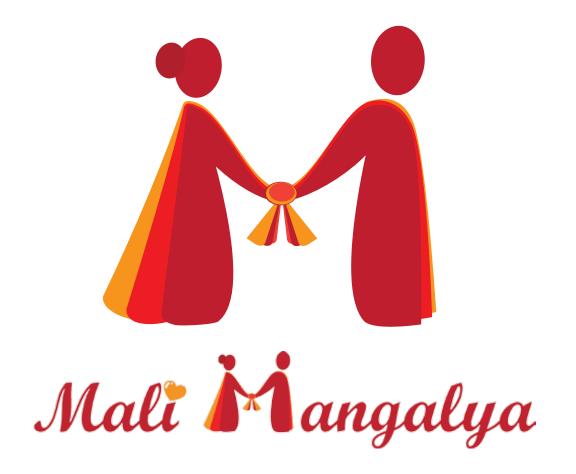

#### 2 Mali Mangalya

Description : Logo made for Indian matrimonial website which majorly focused on MALI (caste in India) community. Hindu wedding are very sacred which represented by dark red brown color (color of kumkum), which is color of love affection. M of mangalya represents the couple, how took oath of marriage for rest of the life.