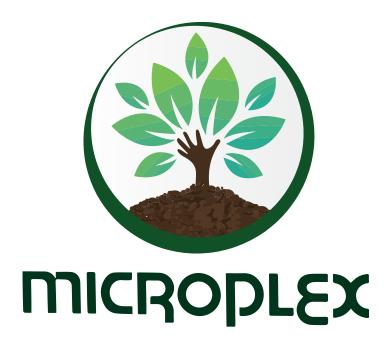

### 7 Microplex

Description : Microplex company deals with agricultural products, mainly produce fertilizers, chemicals, seeds, etc. Logo represents the circle in terms of green earth. Inside logo soil and rising crop indicated by progressive upward hand with fresh green leaves. Entire theme is dedicated for green forming and symbolic presentation of company logo.

Logo Type : Brand Mark Logo-Design