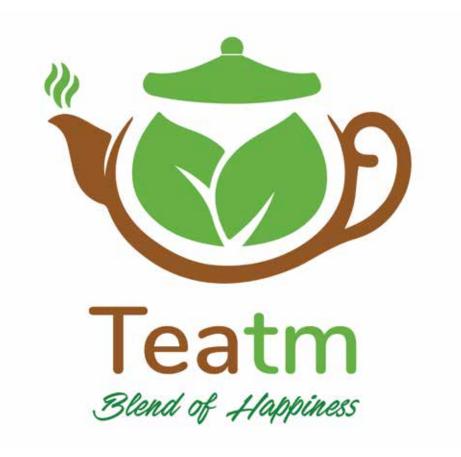

Logo Type : Brand Mark Logo-Design

Description : This is logo for tea product selling company. Symbol of kettle is used with tea color and tea leafs are used to symbalize green and freshness.

Logo Type : Combo Mark Logo-Design