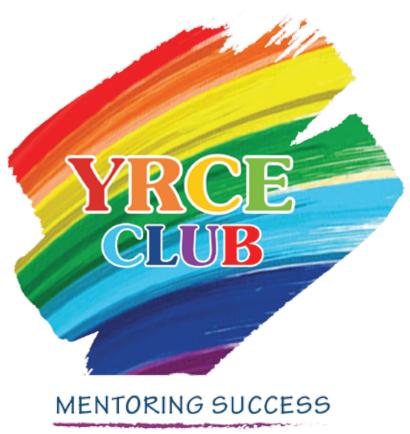

#### 16 YRCE Club

Description : The YRCE Club strives to generate energy, passion, appreciation and focus around the education and overall development of a student by presenting career pathways for students who are interested in education, Social and Cultural activities and participation appraisals. It's a perfect Union of technology and events.

Logo Type : Embled Logo-Design

Website : http://www.yrce.in