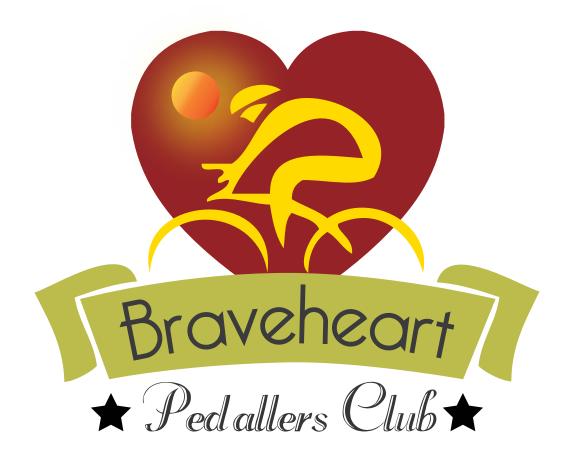

## Braveheart (Pedallers Club)

Description: Braveheart is Pedallers Club of Wardha city in India. Group of energetic and fitness lover who initiated the bicycle riding club, which is rare at Wardha. Entire logo theme presents the bicycle related elements road, open environments, sprit, passion of rider.