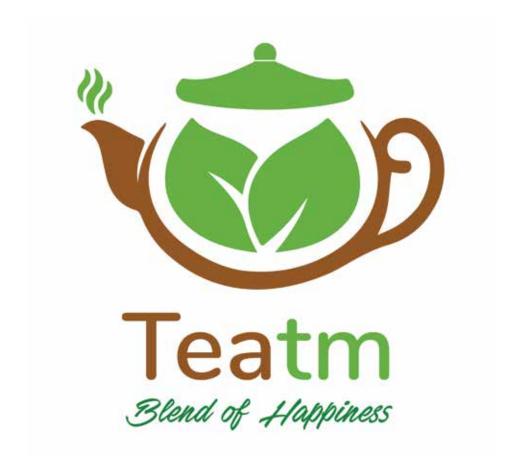

#### **TeaTM**

Description: This is logo for tea product selling company. Symbol of kettle is used with tea color and tea leafs are used to symbolize green and freshness.

Logo Type: Combo Mark Logo-Design

Color Palette :