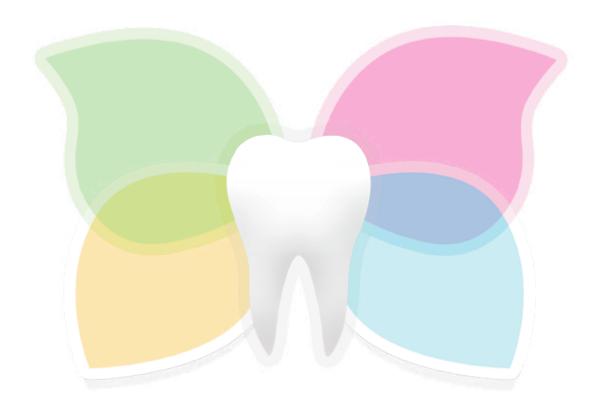

## Dr.Patni Dental Clinic

Description: Logo elements indicates dentist work, flying wings of butterfly indicates care about child teeth as the client is child specialist. Entire logo concept invokes tooth fairy concept.