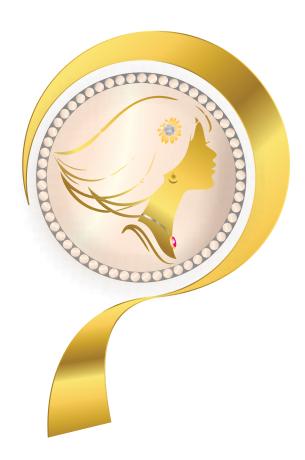

# Nagar Panchayat Goregon (Gov. of India)

Description: Nagar Panchayat (Notified Area Council (NAC) or City Council in India) represents the progressive culture of block. Goregaon located at District Gondia in India. Logo consist many small elements of city which consist good houses, corporates, electricity, hospitals, energy, roadways, lifestyle etc. This logo have several aspects and minute detailing which appears this logo complex but complete the need of proposed idea.

Logo Type: Embled Logo-Design

Color Palette :