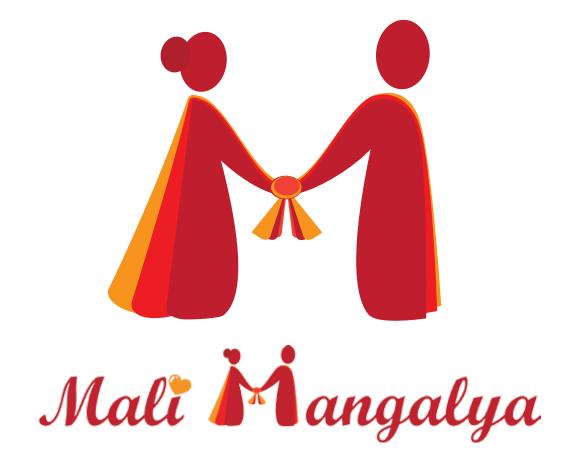

## Mali Mangalya

Description: Logo made for Indian matrimonial website which majorly focused on MALI (caste in India) community. Hindu wedding are very sacred which represented by dark red brown color (color of kumkum), which is color of love affection. M of mangalya represents the couple, how took oath of marriage for rest of the life.