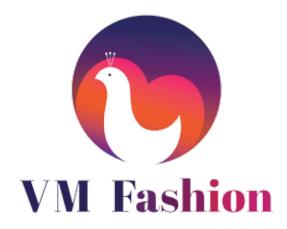

## 28 V M Fashion

Description: V M Fashion Collection logo specially made for women's dress shop. pecock is mold with V shape and also represents delicacy, purpul & pink gradient background color to represents M letter formation.