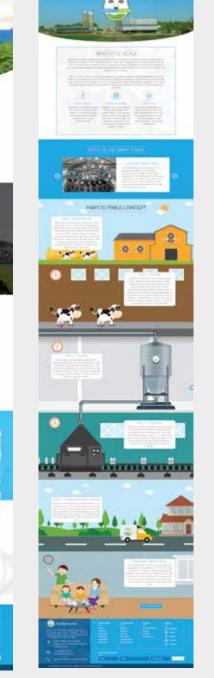

## Hardoli Farms

Hardoli Farms is a Pvt. Ltd company located at Hardoli in Bhandara district of Maharashtra. Hardoli Farms is spread over 50 acres of green agricultural land. NaturalOur vision is to manufacture the dairy products in a complete natural way without any adulteration We produce quality raw milk processed in hygienic condition using modern technology. Our products follow the food safety management under respected laws.